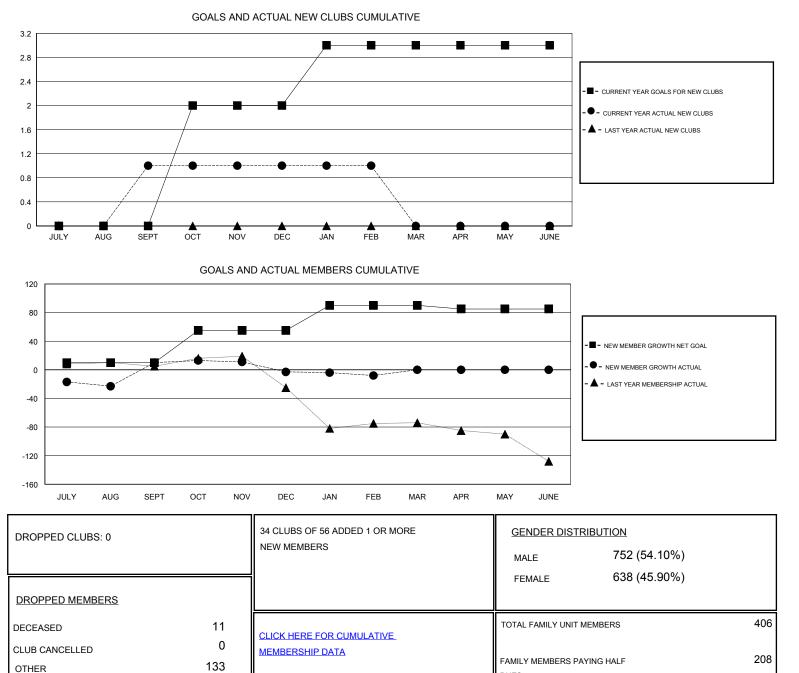

## LOCATION FLORIDA

| Clubs                 |               |           |               | Members               |                                                                |                                                              |                                                    |
|-----------------------|---------------|-----------|---------------|-----------------------|----------------------------------------------------------------|--------------------------------------------------------------|----------------------------------------------------|
| RESULTS FOR 2016-2017 |               |           |               | RESULTS FOR 2016-2017 |                                                                |                                                              |                                                    |
| QUARTER               | NEW CLUB GOAL | NEW CLUBS | DROPPED CLUBS | QUARTER               | NEW MEMBER GROWTH<br>NET GOAL (not reinstated<br>or transfers) | NEW MEMBER<br>GROWTH ACTUAL (not<br>reinstated or transfers) | DROPPED<br>MEMBERS ACTUAL<br>(including transfers) |
| JULY/AUG/SEPT         | 0             | 1         | 0             | JULY/AUG/SEPT         | 10                                                             | 65                                                           | 55                                                 |
| OCT/NOV/DEC           | 2             | 0         | 0             | OCT/NOV/DEC           | 45                                                             | 34                                                           | 47                                                 |
| JAN/FEB/MAR           | 1             | 0         | 0             | JAN/FEB/MAR           | 35                                                             | 37                                                           | 42                                                 |
| APR/MAY/JUNE          | 0             | 0         | 0             | APR/MAY/JUNE          | -5                                                             | 0                                                            | 0                                                  |